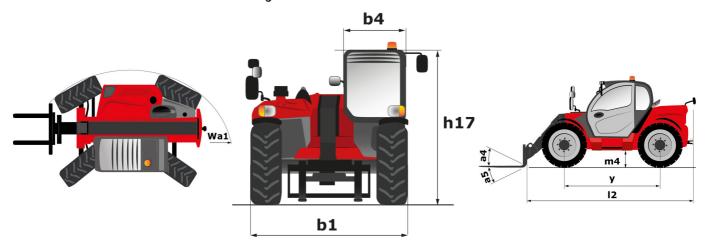

### MLT 630-115 V CP - Dimensional drawing

# **MLT 630-115 V CP**

|                                                                   | <b>MLT 630-115 V CP</b> Created on April 2, 2025 at 10:46 Pr |
|-------------------------------------------------------------------|--------------------------------------------------------------|
| Capacities                                                        | Metric                                                       |
| Max. capacity                                                     | Q 3000 kg                                                    |
| Max. lifting height                                               | h3 6 m                                                       |
| Max. outreach                                                     | 3.43 m                                                       |
| Reach at max. height                                              | 0.90 m                                                       |
| Breakout force with bucket                                        | 4914 daN                                                     |
| Weight and dimensions                                             |                                                              |
| Unladen weight (with forks)                                       | 6640 kg                                                      |
| Ground clearance                                                  | m4 0.28 m                                                    |
| Wheelbase                                                         | y 2.69 m                                                     |
| Overall length to carriage (with hitch)                           | l11 4.78 m                                                   |
| Overall length to carriage (without hitch)                        | 13 4.63 m                                                    |
| Front overhang                                                    | 1.25 m                                                       |
| Overall width                                                     | b1 2.06 m                                                    |
| Overall cab width                                                 | b4 0.95 m                                                    |
| Overall height                                                    | h17 2.14 m                                                   |
| Tilt-down angle                                                   | a5 133 °                                                     |
| Tilt-up angle                                                     | a4 13 °                                                      |
| External turning radius (over tyres)                              | Wa1 3.65 m                                                   |
| Standard tires                                                    | Alliance - A580 - 400/70 R20 149A8                           |
| Drive wheels (front / rear)                                       | 2/2                                                          |
| Steering wheels (front / rear)                                    | 2/2                                                          |
| Performances                                                      |                                                              |
| Lifting                                                           | 6.50 s                                                       |
| Lowering                                                          | 4.90 s                                                       |
| Extension                                                         | 5.80 s                                                       |
| Retraction                                                        | 5.30 s                                                       |
| Crowd                                                             | 3.20 s                                                       |
| Dump                                                              | 2.60 s                                                       |
| Engine                                                            |                                                              |
| Engine brand                                                      | Deutz                                                        |
| Engine norm                                                       | Stage V                                                      |
| Engine model                                                      | TCD 3.6 L4                                                   |
| Number of cylinders - Capacity of cylinders                       | 4 - 3621 cm³                                                 |
| I.C. Engine power rating / Power                                  | 116 Hp / 85 kW                                               |
| Max. torque / Engine rotation                                     | 460 Nm @1600 rpm                                             |
| Drawbar pull (Laden)                                              | 6500 daN                                                     |
| Reversible fan                                                    | Standard                                                     |
| Engine cooling system                                             | 4 radiators (water + intercooler + oil + fue                 |
| HVO validated (according to EN 15940 standard)                    | Yes                                                          |
| Transmission                                                      |                                                              |
| Transmission type                                                 | M-Varioshift                                                 |
| Number of gears (forward / reverse)                               | 2/2                                                          |
| Max. travel speed (may vary according to applicable regulations)  | 38 km/h                                                      |
| Differential lock                                                 | Limited slip differential on front axle                      |
| Parking brake                                                     | Manual                                                       |
| Service brake                                                     | Oil-Immersed multi-discs braking on front a                  |
| Hydraulics                                                        |                                                              |
| Hydraulic pump type                                               | Gear pump                                                    |
| Hydraulic flow - Pressure                                         | 106 l/min - 250 bar                                          |
| Flow sharing distributor                                          | Option                                                       |
| Tank capacities                                                   |                                                              |
| Hydraulic tank capacity                                           | 94                                                           |
| Fuel tank                                                         | 78 1                                                         |
| Diesel Exhaust fluid (AdBlue® type)                               | 13                                                           |
| Noise and vibration                                               |                                                              |
| Noise at driving position (LpA) tested following NF EN 12053 norm | 73 dB                                                        |
| Noise to environment (LwA)                                        | 106 dB                                                       |
| Vibration on hands/arms                                           | < 2.50 m/s²                                                  |
| Miscellaneous                                                     |                                                              |
| Tractor homologation                                              | Tractor homologation                                         |
| Cab certification                                                 | Cabin ROPS - FOPS level 2                                    |
| Controls                                                          | JSM                                                          |