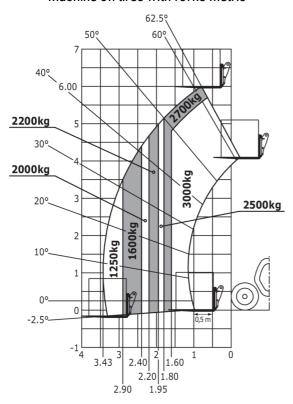

|
| Cab certification                                                 | Cabin ROPS - FOPS level 2                                    |
| Controls                                                          | JSM                                                          |

## Optional tires tab

|                                       | Overall height | Overall width |
|---------------------------------------|----------------|---------------|
| ALLIANCE - A331 - 500/45-20 159A8     | 2.10 m         | 2.20 m        |
| MICHELIN - BIBLOAD - 400/70 R20 149A8 | 2.18 m         | 2.06 m        |
| MICHELIN - XMCL - 400/70 R20 149A8    | 2.14 m         | 2.06 m        |

### MLT 630-115 V CP - Dimensional drawing



#### MLT 630-115 V CP - Load chart

#### Machine on tires with forks Metric







#### **Head Office**

B.P. 249 - 430 rue de l'Aubinière 44150 Ancenis Cedex - France Tel: +33 (0)2 40 09 10 11 - Fax: +33 (0)2 40 09 10 97 www.manitou.com



This publication provides a description of the configuration versions and options for Manitou products, which may differ for equipment. The equipment presented in this brochure may be part of a series, as an option, or it may not be available, depending on the versions. Manitou reserves the right, at any time and without notice, to amend the specifications described and represented. The specifications provided do not bind the manufacturer. For more details, please contact your Manitou agent. This is not a contractually binding document. The presentation of the products is not contractually binding. List of specifications non-exh